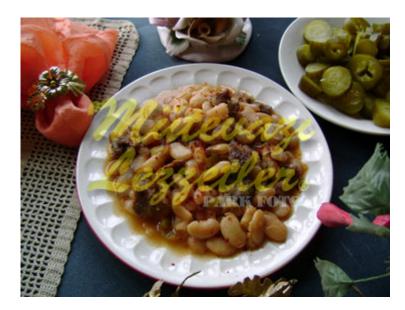

## White Bean With Beef

Etli Kuru Fasulye

2 cup white bean
17.6 ounces lamb cubes
5 tbsp vegetable oil
2 onion, medium
1 tbsp tomato paste
2 tomatoes
3 long green pepper
2 tsp salt

- # At night, put the white beans in a bowl which is full of water.
- # The day after, boil the white beans.
- # Chop the onions and add to the heating oil. Cook the onion a little and then add lamb cubes.
- # When the water evaporates add sliced pepper, tomato cubes and tomato paste.
- # Cook until tomato paste's smell clears off and then add the white beans.
- # Pour water to the level of beans, cook until get a good mixture of beef and beans.
- # Add salt and cook for a few seconds after it starts to boil.